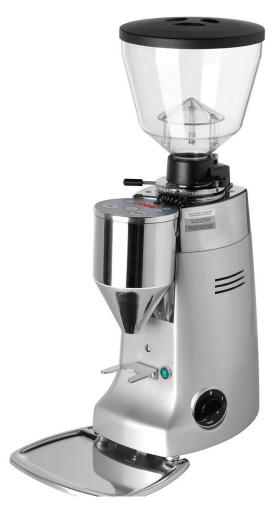

## Mazzer Kony

#### **Features:**

Adjustment: Stepless micrometrical grinding offers easy, precise grind and dose adjustment Direct Dispense: Coffee grinds directly into portafilter, avoiding mess and loose grinds Burrs: Hand-tooled in Italy for quality grinds of varying coarseness Availability: Manual and automatic models available

#### **Capacity:**

2.9 lb Hopper Capacity