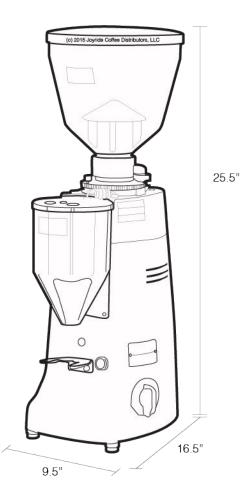

# Mazzer Kony



## **JOYRIDE COFFEE**

## Mazzer Kony

#### **Features:**

Adjustment: Stepless micrometrical grinding offers easy, precise grind and dose adjustment Direct Dispense: Coffee grinds directly into portafilter, avoiding mess and loose grinds Burrs: Hand-tooled in Italy for quality grinds of varying coarseness Availability: Manual and automatic models available

#### **Capacity:**

2.9 lb Hopper Capacity

#### **Dimensions:**

Height: 25.5" Width: 9.5" Depth: 16.5"

#### **Electrical Configuration:**

Voltage: 120 VAC Max. Amp Draw: 3.2 A NEMA Connection: 5-15



### **JOYRIDE COFFEE**