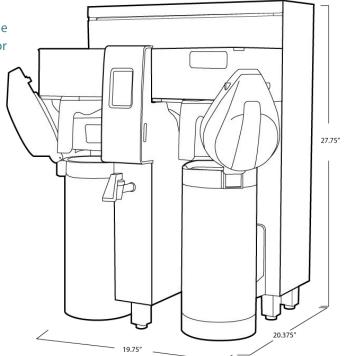

# FETCO 2132 (1 gal)



# **JOYRIDE COFFEE**

# FETCO 2132 (1 gal)

#### **Features:**

Cascading Spray Dome: Water flows over the outer surface of the dome, pulse brews & blooms coffee Temperature Control: Adjusts from 170 °F–206 °F allowing us to program at 200 °F for optimal extraction

Tea: Separate hot water spout and dedicated line Airpots: Two, 1-gallon airpots, keep coffee hot for hours

#### **Capacity:**

2 x 1 gal (3.8 L) per brew 32, 8 oz cups per brew Up to 224, 8 oz cups per hour

#### **Dimensions:**

Height: 27.75" Width: 19.75" Depth: 20.375"

### **Electrical Configuration:**

Voltage: 208-240 VAC Max. Amp Draw: 25.5 A NEMA Connection: L6-30

### **Plumbing:**

Water Pressure: 20-75 psig Min. Flow Rate: 1.5 gal/min Connection: ¼" or ¾" flare



### **JOYRIDE COFFEE**