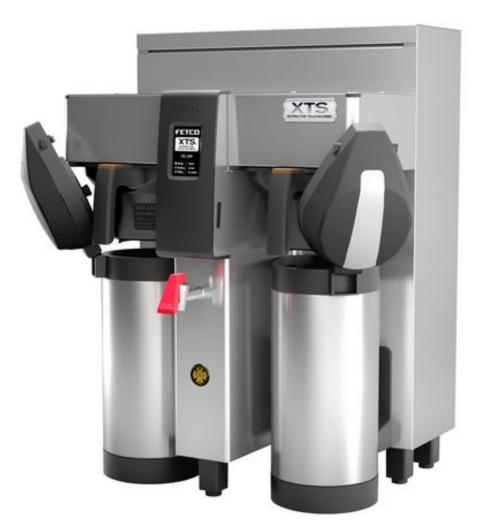

#### **Features:**

Cascading Spray Dome: Water flows over the outer surface of the dome, pulse brews & blooms coffee Temperature Control: Adjusts from 170 °F–206 °F allowing us to program at 200 °F for optimal extraction

Tea: Separate hot water spout and dedicated line Airpots: Two, 1-gallon airpots, keep coffee hot for hours

#### **Capacity:**

2 x 1 gal (3.8 L) per brew 32, 8 oz cups per brew Up to 224, 8 oz cups per hour