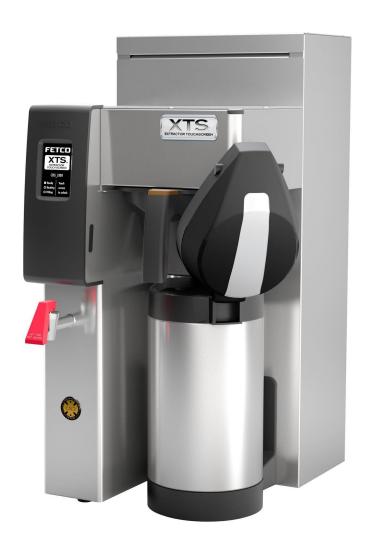

# **FETCO 2131**

(3 L)

**JOYRIDE COFFEE** 

## **FETCO 2131**

(3 L)

#### **Features:**

Cascading Spray Dome: Water flows over the outer surface of the dome, pulse brews & blooms coffee Temperature Control: Adjusts from 170 °F–206 °F allowing us to program at 200 °F for optimal extraction

Tea: Separate hot water spout and dedicated line Airpots: Two, 3-liter airpots, keep coffee hot for hours

### Capacity:

3 L per brew 14, 8 oz cups per brew Up to 123, 8 oz cups per hour