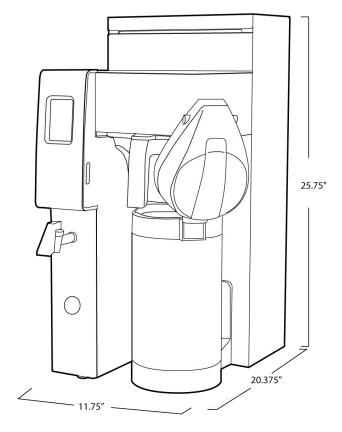

# **FETCO 2131**

(3 L)



**JOYRIDE COFFEE** 

## **FETCO 2131**

(3 L)

#### **Features:**

Cascading Spray Dome: Water flows over the outer surface of the dome, pulse brews & blooms coffee Temperature Control: Adjusts from 170 °F–206 °F allowing us to program at 200 °F for optimal extraction

Tea: Separate hot water spout and dedicated line Airpots: Two, 3-liter airpots, keep coffee hot for hours

### Capacity:

3 L per brew 14, 8 oz cups per brew Up to 123, 8 oz cups per hour

#### **Dimensions:**

Height: 25.75" Width: 11.75" Depth: 20.375"

## **Electrical Configuration:**

Voltage: 100-120 VAC Max. Amp Draw: 14.7 A

NEMA Connection: 5-15 or 5-20

### Plumbing:

Water Pressure: 20-75 psig Min. Flow Rate: 1.5 gal/min Connection: ¼" or ¾" flare