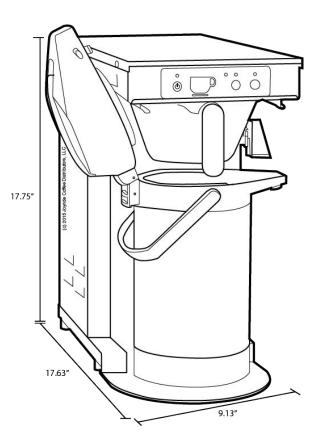

# **Curtis TLP12A**



## **JOYRIDE COFFEE**

# **Curtis TLP12A**

#### **Features:**

AFS Sprayhead: Perfectly saturates grounds to extract rich, full flavor from coffee Temperature Control: Adjusts from 170 °F–206 °F for optimal extraction Tea: Separate hot water spout and dedicated line Airpots: Two, 2.5-liter airpots keep coffee hot for hours

### **Capacity:**

2.5 L per brew 11, 8 oz cups per brew Up to 72, 8 oz cups per hour

#### **Dimensions:**

Height: 17.75" Width: 9.13" Depth: 17.63"

### **Electrical Configuration:**

Voltage: 120 VAC Max. Amp Draw: 12.5 A NEMA Connection: 5-15

### **Plumbing:**

Water Pressure: 20-100 psig Min. Flow Rate: 1 gal/min Connection: ¼" male flare



## **JOYRIDE COFFEE**