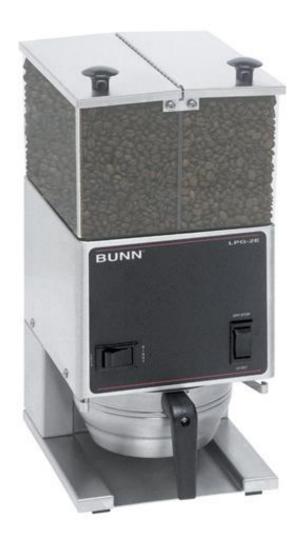

# **BUNN LPG-2E**

**JOYRIDE COFFEE** 

# **BUNN LPG-2E**

#### **Features:**

Dual Hoppers: Allows up to 6 lb of coffee to be stored separately

Direct Dispense: Coffee grinds directly into brewbasket or filter, avoiding mess and loose grinds Burrs: Heavy-duty precision burrs for quality

grinds of varying coarseness.

Auto-dosing: Grinds the proper amount of coffee

with the touch of a button

### Capacity:

Two hoppers
3 lb per hopper
6 lb total capacity