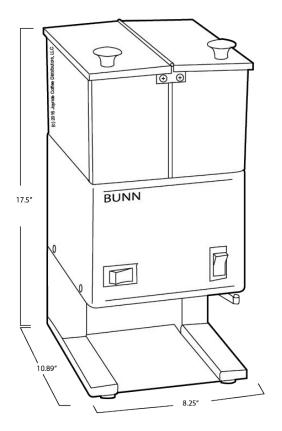

# **BUNN LPG-2E**



**JOYRIDE COFFEE** 

# **BUNN LPG-2E**

#### **Features:**

Dual Hoppers: Allows up to 6 lb of coffee to be stored separately

Direct Dispense: Coffee grinds directly into brewbasket or filter, avoiding mess and loose grinds Burrs: Heavy-duty precision burrs for quality

grinds of varying coarseness.

Auto-dosing: Grinds the proper amount of coffee

with the touch of a button

### Capacity:

Two hoppers
3 lb per hopper
6 lb total capacity

#### **Dimensions:**

Height: 17.5" Width: 8.25" Depth: 10.89"

## **Electrical Configuration:**

Voltage: 120 VAC Max. Amp Draw: 3.5 A NEMA connection: 5-15